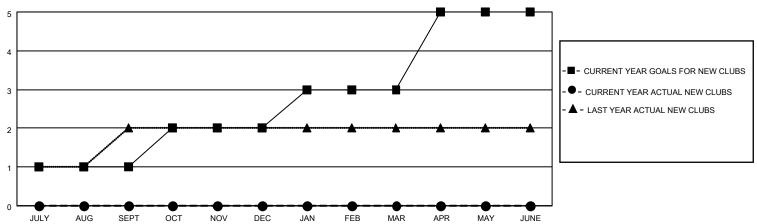

## MONTHLY MEMBERSHIP PROGRESS REPORT

# **LOCATION KENYA AFRICA**

## District 411 A

| Clubs RESULTS FOR 2021-2022 |   |   |   | Members RESULTS FOR 2021-2022 |    |    |    |
|-----------------------------|---|---|---|-------------------------------|----|----|----|
|                             |   |   |   |                               |    |    |    |
| JULY/AUG/SEPT               | 1 | 0 | 0 | JULY/AUG/SEPT                 | 32 | 96 | 41 |
| OCT/NOV/DEC                 | 1 | 0 | 0 | OCT/NOV/DEC                   | 75 | 8  | 4  |
| JAN/FEB/MAR                 | 1 | 0 | 0 | JAN/FEB/MAR                   | 75 | 0  | 0  |
| APR/MAY/JUNE                | 2 | 0 | 0 | APR/MAY/JUNE                  | 32 | 0  | 0  |

### GOALS AND ACTUAL NEW CLUBS CUMULATIVE



### GOALS AND ACTUAL MEMBERS CUMULATIVE



| DROPPED CLUBS: 0 |   | 24 CLUBS OF 65 ADDED 1 OR<br>MORE NEW MEMBERS | GENDER DISTRIBUTION                 |              |  |
|------------------|---|-----------------------------------------------|-------------------------------------|--------------|--|
|                  |   | WORL NEW WEINBERG                             | MALE                                | 986 (60.83%) |  |
|                  |   |                                               | FEMALE 635 (39.17%)                 |              |  |
| DROPPED MEMBERS  |   |                                               | NON BINARY                          | 0 (0.00%)    |  |
|                  |   |                                               | PREFER NOT TO ANSWER 0 (0.00%)      |