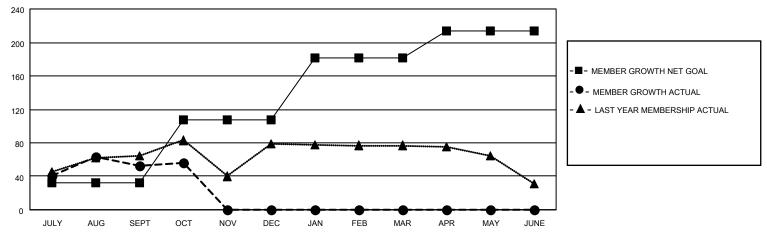

### GOALS AND ACTUAL MEMBERS CUMULATIVE

| DROPPED CLUBS: 0 |   | 24 CLUBS OF 65 ADDED 1 OR<br>MORE NEW MEMBERS | GENDER DISTRIBUTION                 |              |  |
|------------------|---|-----------------------------------------------|-------------------------------------|--------------|--|
|                  |   | WORL NEW WEINBERG                             | MALE                                | 986 (60.83%) |  |
|                  |   |                                               | FEMALE 635 (39.17%)                 |              |  |
| DROPPED MEMBERS  |   |                                               | NON BINARY                          | 0 (0.00%)    |  |
|                  |   |                                               | PREFER NOT TO ANSWER 0 (0.00%)      |              |  |
| DECEASED         | 3 |                                               |                                     |              |  |
| CLUB CANCELLED   | 0 | CLICK HERE FOR CUMULATIVE                     | TOTAL FAMILY UNIT MEMBERS           | 357          |  |
| OTHER 42         |   | MEMBERSHIP DATA                               |                                     |              |  |
| TOTAL 45         |   |                                               | FAMILY MEMBERS PAYING HALF DUES 196 |              |  |
|                  |   |                                               |                                     |              |  |